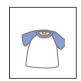

## Request about appropriate attire for chest X-ray exam

- ★You need to undress, and only wear a plain thin shirt or a plain bra.
  - \* It is acceptable to wear a bra with no hook or no wire made of metal or plastic.
  - \* If your hair is shoulder-length or longer, please tie it up on top of your head or bring a hair elastic to do so.
  - \* To prevent the spread of infection, we do not lend T-shirts and hair elastic.

- plain thin shirt
- plain underwear

%bras with no hook or no wire made of metal or plastic are acceptable