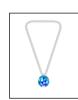

## X (You need to remove the following items)

- dress shirt or polo shirt with buttons
- metalic yarn clothes or clothes with beads, rhinestones, sequins or spangles
- bra with metal or plastic hook or wire
- camisole with plastic adjuster
- hoody
- clothes with embossed or thick print, or embroidery
- necklaces
- adhesive patches, heat pads, magnetic plasters
- one-piece dress