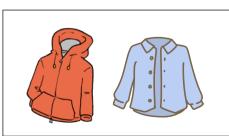

## X (You need to remove the following items)

- dress shirt or polo shirt with buttons
- metalic yarn clothes or clothes with beads, rhinestones, sequins or spangles
- bra with metal or plastic hook or wire
- camisole with plastic adjuster
- hoody
- clothes with embossed or thick print, or embroidery
- necklaces
- adhesive patches, heat pads, magnetic plasters
- one-piece dress