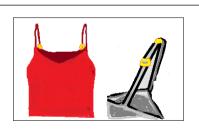

## X (You need to remove the following items)

- dress shirt or polo shirt with buttons
- metalic yarn clothes or clothes with beads, rhinestones, sequins or spangles
- bra with metal or plastic hook or wire
- camisole with plastic adjuster
- hoody
- clothes with embossed or thick print, or embroidery
- necklaces
- adhesive patches, heat pads, magnetic plasters
- one-piece dress